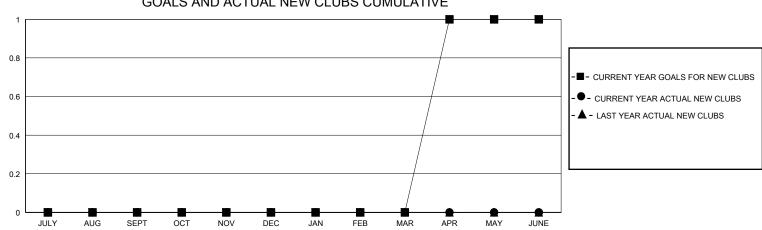

## District 201Q4

Results as of: 5/31/2020

| GMT:          | LOCATION AUSTRALIA |             |               |                               |                        |                         | GMT CA                                             |  |
|---------------|--------------------|-------------|---------------|-------------------------------|------------------------|-------------------------|----------------------------------------------------|--|
|               | Club               | os          |               | Members RESULTS FOR 2019-2020 |                        |                         |                                                    |  |
|               | RESULTS FOR        | R 2019-2020 |               |                               |                        |                         |                                                    |  |
| QUARTER       | NEW CLUB GOAL      | NEW CLUBS   | DROPPED CLUBS | QUARTER MEM                   | BER GROWTH NET<br>GOAL | MEMBER GROWTH<br>ACTUAL | DROPPED<br>MEMBERS ACTUAL<br>(including transfers) |  |
| JULY/AUG/SEPT | 0                  | 0           | 0             | JULY/AUG/SEPT                 | 15                     | 58                      | 29                                                 |  |
| OCT/NOV/DEC   | 0                  | 0           | 0             | OCT/NOV/DEC                   | 5                      | 34                      | 36                                                 |  |
| JAN/FEB/MAR   | 0                  | 0           | 0             | JAN/FEB/MAR                   | 15                     | 35                      | 31                                                 |  |
| APR/MAY/JUNE  | 1                  | 0           | 0             | APR/MAY/JUNE                  | 5                      | 32                      | 41                                                 |  |