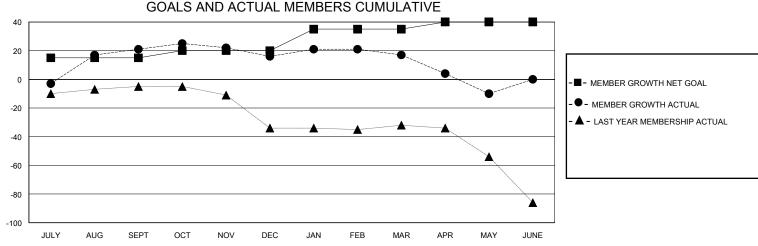

## District 201Q4

Results as of: 5/31/2020

| GMT:          | LOCATION AUSTRALIA |             |               |                               |                        |                         | GMT CA                                             |  |
|---------------|--------------------|-------------|---------------|-------------------------------|------------------------|-------------------------|----------------------------------------------------|--|
|               | Club               | os          |               | Members RESULTS FOR 2019-2020 |                        |                         |                                                    |  |
|               | RESULTS FOR        | R 2019-2020 |               |                               |                        |                         |                                                    |  |
| QUARTER       | NEW CLUB GOAL      | NEW CLUBS   | DROPPED CLUBS | QUARTER MEM                   | BER GROWTH NET<br>GOAL | MEMBER GROWTH<br>ACTUAL | DROPPED<br>MEMBERS ACTUAL<br>(including transfers) |  |
| JULY/AUG/SEPT | 0                  | 0           | 0             | JULY/AUG/SEPT                 | 15                     | 58                      | 29                                                 |  |
| OCT/NOV/DEC   | 0                  | 0           | 0             | OCT/NOV/DEC                   | 5                      | 34                      | 36                                                 |  |
| JAN/FEB/MAR   | 0                  | 0           | 0             | JAN/FEB/MAR                   | 15                     | 35                      | 31                                                 |  |
| APR/MAY/JUNE  | 1                  | 0           | 0             | APR/MAY/JUNE                  | 5                      | 32                      | 41                                                 |  |